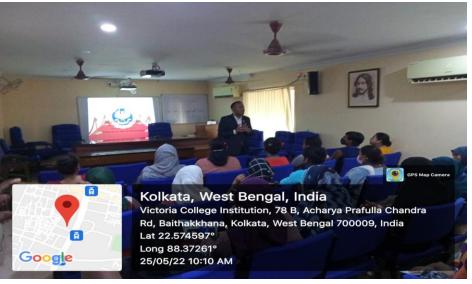

Training programme of Mahindra Group

A One-day workshop on the elementary aspects of Mime as a Career option was organised on 18th May, 2022. It was conducted by Soma Mime Theatre, Kolkata. The founder Director of this organisation, Smt. Soma Das is an alumnus of our college.

Mime as a Career option, Soma Mime Theatre, Kolkata

Mime as a Career option, Soma Mime Theatre, Kolkata

Career and Counselling Programme organized by Department of Commerce in collaboration with The Institute of Companies Secretaries of India- EIRC-Kolkara on 31.03.2022.