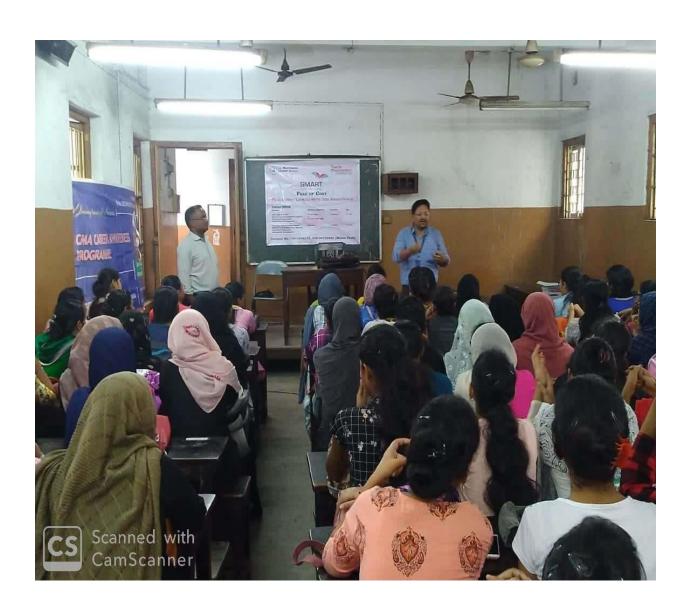

The Department of Commerce and the Department of Economics jointly participated at a stock exchange awareness programme held at the Bombay Stock Exchange, Camac Street on **2nd May**, **2023**. 20 students of the Semester 6 of the Department of Commerce eagerly took part in the programme. They had an opportunity to gain insight into various techniques of the stock exchange mechanism. They learned about the underlying methods and calculations that predict the market performance of a large variety of stocks

Stock Exchange Awareness Programme held at the Bombay Stock Exchange

stock exchange awareness programme held at the Bombay Stock Exchange

stock exchange awareness programme held at the Bombay Stock Exchange