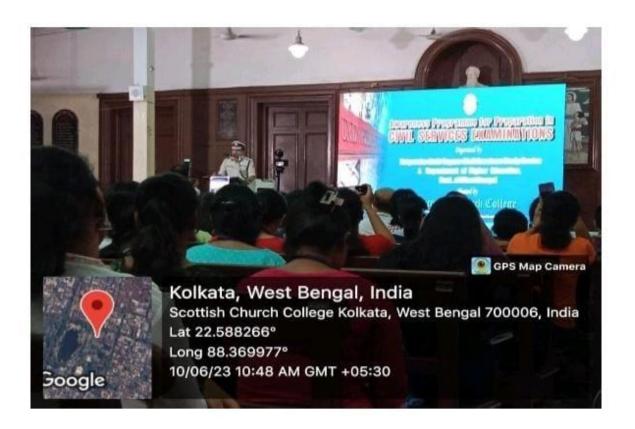

Webinar on Career Prospects for English Honours Graduates

Webinar on Career Prospects for English Honours Graduates

Student's participation in,, Awareness Programme for Preparation in **Civil Services Examinations**", dated **10/06/2023**. Eighteen students of Victoria Institution (College), Kolkata, participated in Awareness programme for preparation in Civil Services Examinations organized by Scottish Church College, Kolkata on 10/06/2023.

Awareness Programme for Preparation in **Civil Services Examinations organized by** Scottish Church College, Kolkata.

Awareness Programme for Preparation in **Civil Services Examinations organized by** Scottish Church College, Kolkata.