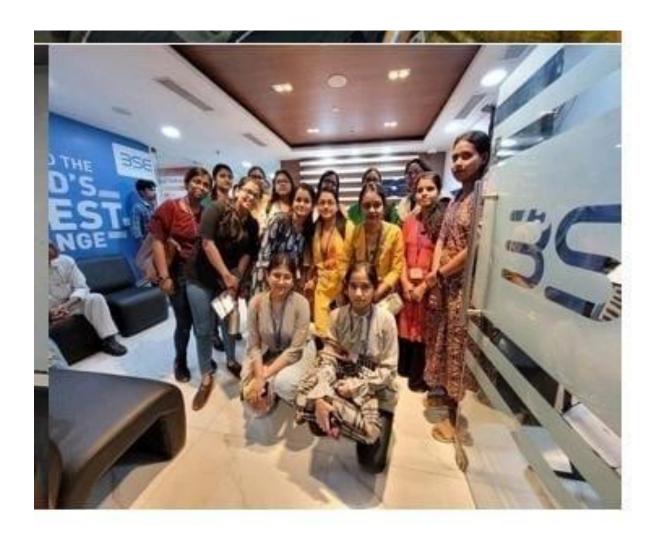

The Department of Commerce and the Department of Economics jointly participated at a stock exchange awareness programme held at the Bombay Stock Exchange, Camac Street on **2nd May**, **2023**. 20 students of the Semester 6 of the Department of Commerce eagerly took part in the programme. They had an opportunity to gain insight into various techniques of the stock exchange mechanism. They learned about the underlying methods and calculations that predict the market performance of a large variety of stocks

Stock Exchange Awareness Programme held at the Bombay Stock Exchange

stock exchange awareness programme held at the Bombay Stock Exchange

stock exchange awareness programme held at the Bombay Stock Exchange