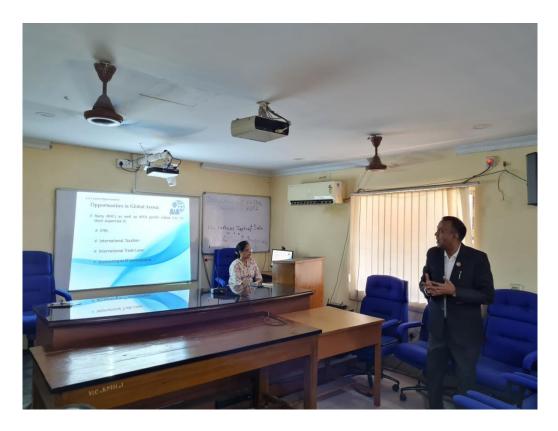

Training programme of Mahindra Group

A One-day workshop on the elementary aspects of Mime as a Career option was organised on 18th May, 2022. It was conducted by Soma Mime Theatre, Kolkata. The founder Director of this organisation, Smt. Soma Das is an alumnus of our college.

Mime as a Career option, Soma Mime Theatre, Kolkata

Mime as a Career option, Soma Mime Theatre, Kolkata

Career and Counselling Programme organized by Department of Commerce in collaboration with The Institute of Companies Secretaries of India- EIRC-Kolkara on 31.03.2022.