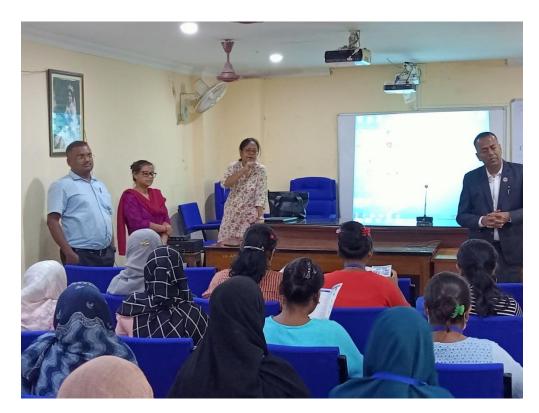

Training programme of Mahindra Group

A One-day workshop on the elementary aspects of Mime as a Career option was organised on 18th May, 2022. It was conducted by Soma Mime Theatre, Kolkata. The founder Director of this organisation, Smt. Soma Das is an alumnus of our college.

Mime as a Career option, Soma Mime Theatre, Kolkata

Mime as a Career option, Soma Mime Theatre, Kolkata

Career and Counselling Programme organized by Department of Commerce in collaboration with The Institute of Companies Secretaries of India- EIRC-Kolkara on 31.03.2022.