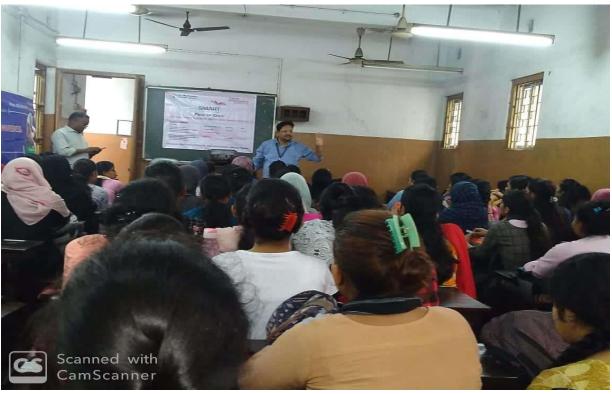

The Department of Commerce and the Department of Economics jointly participated at a stock exchange awareness programme held at the Bombay Stock Exchange, Camac Street on **2nd May**, **2023**. 20 students of the Semester 6 of the Department of Commerce eagerly took part in the programme. They had an opportunity to gain insight into various techniques of the stock exchange mechanism. They learned about the underlying methods and calculations that predict the market performance of a large variety of stocks

Stock Exchange Awareness Programme held at the Bombay Stock Exchange

stock exchange awareness programme held at the Bombay Stock Exchange

stock exchange awareness programme held at the Bombay Stock Exchange