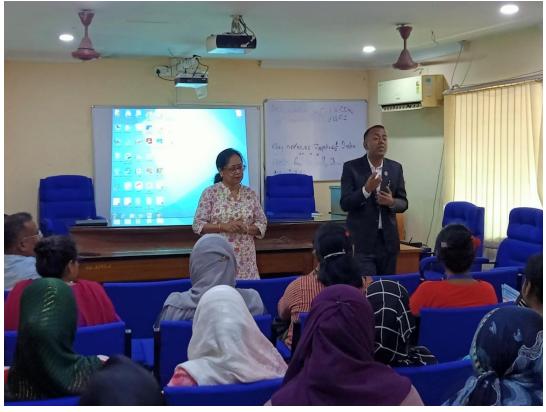

Webinar on Career Prospects for English Honours Graduates, organized by the Department of English in collaboration with Career Counselling Cell & IQAC, VIC Dated: 25.07.2022, 3pm onwards The Webinar was organized by the Dept. of English, in collaboration with the Career Counselling Cell, VIC mainly to guide the final year outgoing batch regarding their future career prospects in fields other than the academia. The main thrust was on areas like Journalism, Advertising, Content Writing, Public Relations among others. The Resource persons invited to address the students and cater to their varied queries were both experienced professionals - Ms. Soma Basu, Investigative Journalist and Research Scholar, Tampere University, Finland; and Ms. Manisha Dutta, from TCS, Kolkata. The students from the outgoing batch participated in the webinar with great enthusiasm and placed their many queries, and were benefitted as well from the discussion and candid interaction with such professionals