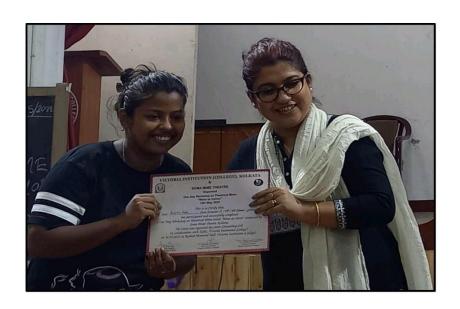

Training programme of Mahindra Group

A One-day workshop on the elementary aspects of Mime as a Career option was organised on 18th May, 2022. It was conducted by Soma Mime Theatre, Kolkata. The founder Director of this organisation, Smt. Soma Das is an alumnus of our college.

Mime as a Career option, Soma Mime Theatre, Kolkata

Mime as a Career option, Soma Mime Theatre, Kolkata

Career and Counselling Programme organized by Department of Commerce in collaboration with The Institute of Companies Secretaries of India- EIRC-Kolkara on 31.03.2022.