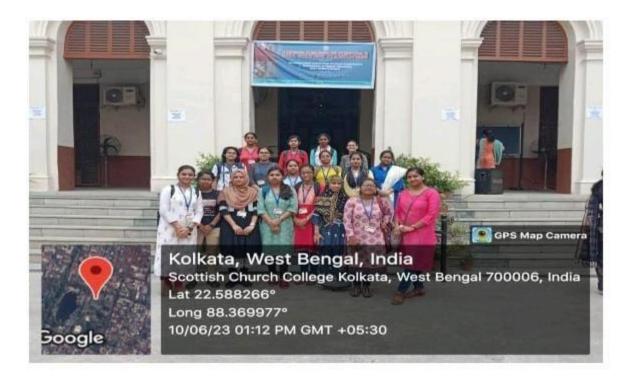

Webinar on Career Prospects for English Honours Graduates

Webinar on Career Prospects for English Honours Graduates

Student's participation in,, Awareness Programme for Preparation in **Civil Services Examinations**", dated **10/06/2023**. Eighteen students of Victoria Institution (College), Kolkata, participated in Awareness programme for preparation in Civil Services Examinations organized by Scottish Church College, Kolkata on 10/06/2023.

Awareness Programme for Preparation in **Civil Services Examinations organized by** Scottish Church College, Kolkata.

Awareness Programme for Preparation in **Civil Services Examinations organized by** Scottish Church College, Kolkata.