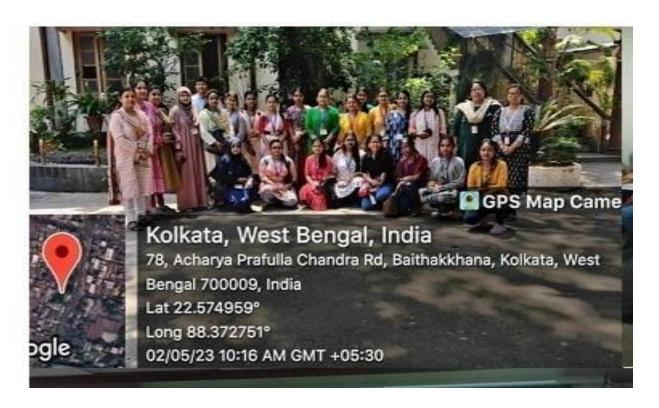

The Department of Commerce and the Department of Economics jointly participated at a stock exchange awareness programme held at the Bombay Stock Exchange, Camac Street on **2nd May**, **2023**. 20 students of the Semester 6 of the Department of Commerce eagerly took part in the programme. They had an opportunity to gain insight into various techniques of the stock exchange mechanism. They learned about the underlying methods and calculations that predict the market performance of a large variety of stocks

Stock Exchange Awareness Programme held at the Bombay Stock Exchange

stock exchange awareness programme held at the Bombay Stock Exchange

stock exchange awareness programme held at the Bombay Stock Exchange