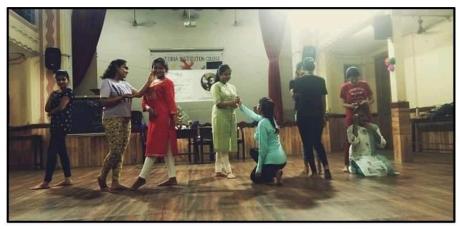

Training programme of Mahindra Group

A One-day workshop on the elementary aspects of Mime as a Career option was organised on 18th May, 2022. It was conducted by Soma Mime Theatre, Kolkata. The founder Director of this organisation, Smt. Soma Das is an alumnus of our college.

Mime as a Career option, Soma Mime Theatre, Kolkata

Mime as a Career option, Soma Mime Theatre, Kolkata

Career and Counselling Programme organized by Department of Commerce in collaboration with The Institute of Companies Secretaries of India- EIRC-Kolkara on 31.03.2022.