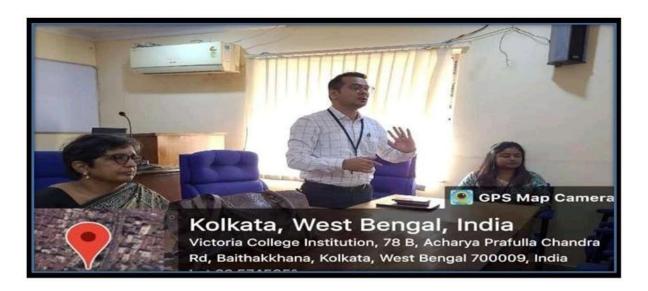

A motivational session was conducted as a training programme of Mahindra Group on 6th December, 2022 at Suniti Sabhagriha. This session primarily addressed students' concerns about possible outstation postings, work hours, job prospects etc. Ten students participated in this event.