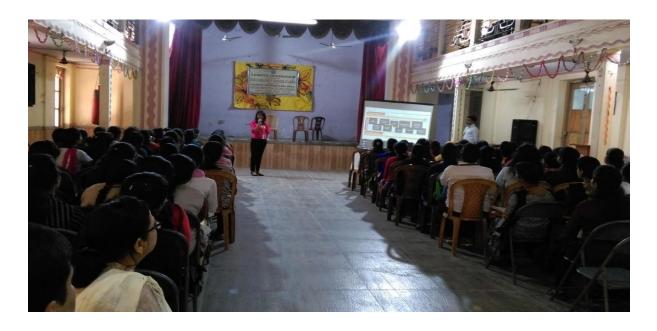

The Department of Commerce and the Department of Economics jointly participated at a stock exchange awareness programme held at the Bombay Stock Exchange, Camac Street on **2nd May**, **2023**. 20 students of the Semester 6 of the Department of Commerce eagerly took part in the programme. They had an opportunity to gain insight into various techniques of the stock exchange mechanism. They learned about the underlying methods and calculations that predict the market performance of a large variety of stocks

Stock Exchange Awareness Programme held at the Bombay Stock Exchange

stock exchange awareness programme held at the Bombay Stock Exchange

stock exchange awareness programme held at the Bombay Stock Exchange