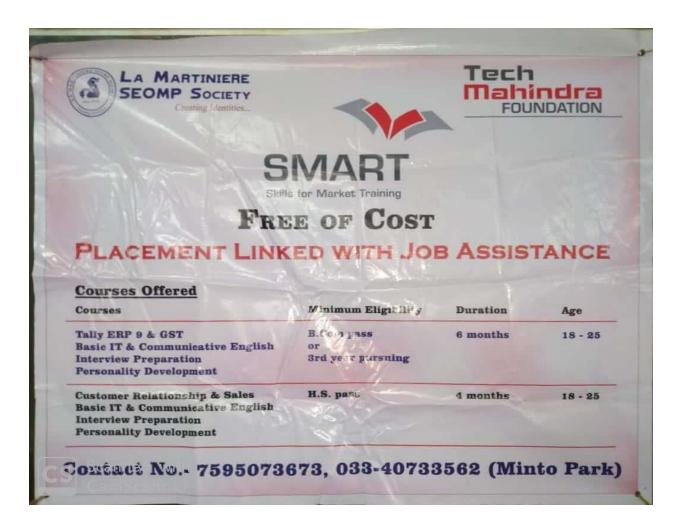

A motivational session was conducted as a training programme of Mahindra Group on 6th December, 2022 at Suniti Sabhagriha. This session primarily addressed students' concerns about possible outstation postings, work hours, job prospects etc. Ten students participated in this event.